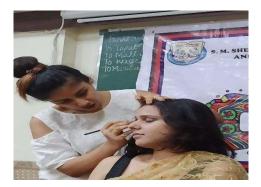

## **HOONAR-THE CREATIVE CLUB**

Basic Makeup Workshop Hoonar-The Creative Club

Hoonar-The Creative Club of Bunts Sangha's S. M .Shetty College of Science, Commerce and Management Studies, Powai organised a one day workshop on: "How to do basic makeup." on 13<sup>th</sup> February, 2020.The resource person of the workshop was Ms.Shraddha Bhadhra who is talented make-up artist at SB Beautician in Mumbai. She taught two techniques of makeup one on formal wear and other on traditional wear. The resource person also shared handful of tips and tricks with the students. The objective of this workshop was to enhance student's make-up skills and to update their knowledge about different cosmetic products available in the market. A total of 35 students attended the workshop and the feedback of the students were recorded through Google forms for further analysis.