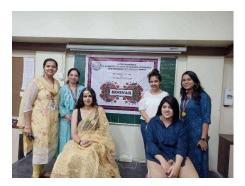

## **HOONAR-THE CREATIVE CLUB**

Basic Makeup Workshop Hoonar-The Creative Club

Hoonar-The Creative Club of Bunts Sangha's S. M .Shetty College of Science, Commerce and Management Studies, Powai organised a one day workshop on: "How to do basic makeup." on 13<sup>th</sup> February, 2020.The resource person of the workshop was Ms.Shraddha Bhadhra who is talented make-up artist at SB Beautician in Mumbai. She taught two techniques of makeup one on formal wear and other on traditional wear. The resource person also shared handful of tips and tricks with the students. The objective of this workshop was to enhance student's make-up skills and to update their knowledge about different cosmetic products available in the market. A total of 35 students attended the workshop and the feedback of the students were recorded through Google forms for further analysis.